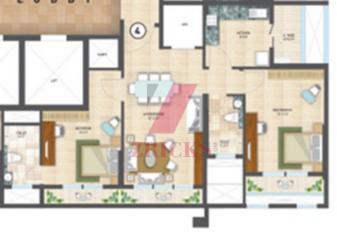

| BLOCK | TYPE  | UNIT NO.    | CARPET AREA |
|-------|-------|-------------|-------------|
| С     | 2 BHK | 1, 2, 3 & 4 | 650 SQ.FT.  |

| BLOCK | TYPE  | UNIT NO. | CARPET AREA |
|-------|-------|----------|-------------|
|       | 1 BHK | 3        | 446 SQ.FT.  |
| D     | 2 BHK | 2,4      | 650 SQ.FT.  |
|       | 3 BHK | 1,5      | 889 SQ.FT.  |