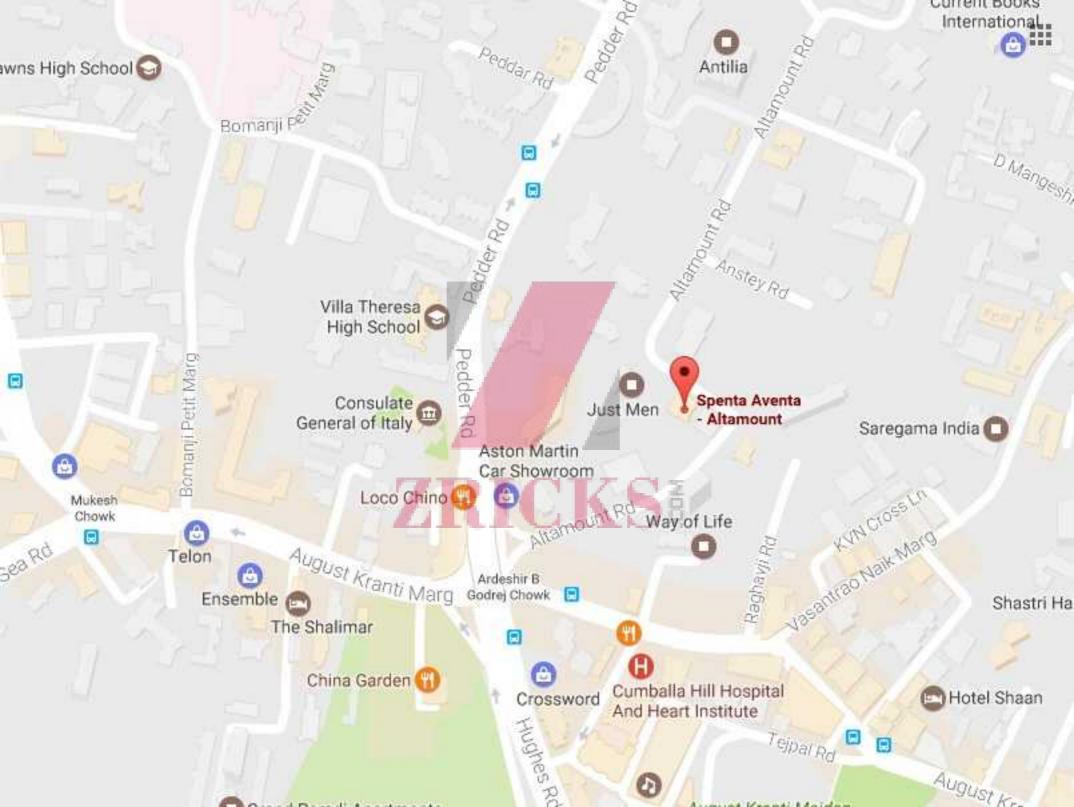

--|
|       | 1.5 BHK | 2, 3     | 527 SQ.FT.  |
| В     | 2 BHK   | 1        | 593 SQ.FT.  |
|       | 2 BHK   | 4        | 590 SQ.FT.  |







| BLOCK | TYPE  | UNIT NO.    | CARPET AREA |
|-------|-------|-------------|-------------|
| С     | 2 BHK | 1, 2, 3 & 4 | 650 SQ.FT.  |







| BLOCK | TYPE  | UNIT NO. | CARPET AREA |
|-------|-------|----------|-------------|
|       | 1 BHK | 3        | 446 SQ.FT.  |
| D     | 2 BHK | 2,4      | 650 SQ.FT.  |
|       | 3 BHK | 1,5      | 889 SQ.FT.  |





#### **AMENITIES**

- 🚻 Double- Height Air- Conditioned Entrance Lobby
- High- Speed Air- Conditioned Elevators
- Health Club
- 🚅 Two Basements for Ample Car Parking
- Spa/Massage Room
- 前 Banquet Hall with capacity of over 150 persons
- **!!!** Exclusive services Entrance and Elevators