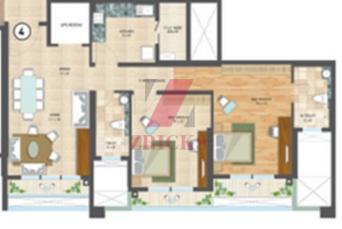

| BLOCK | TYPE  | UNIT NO. | CARPET AREA |
|-------|-------|----------|-------------|
|       | 1 BHK | 3        | 446 SQ.FT.  |
| D     | 2 BHK | 2,4      | 650 SQ.FT.  |
|       | 3 BHK | 1,5      | 889 SQ.FT.  |