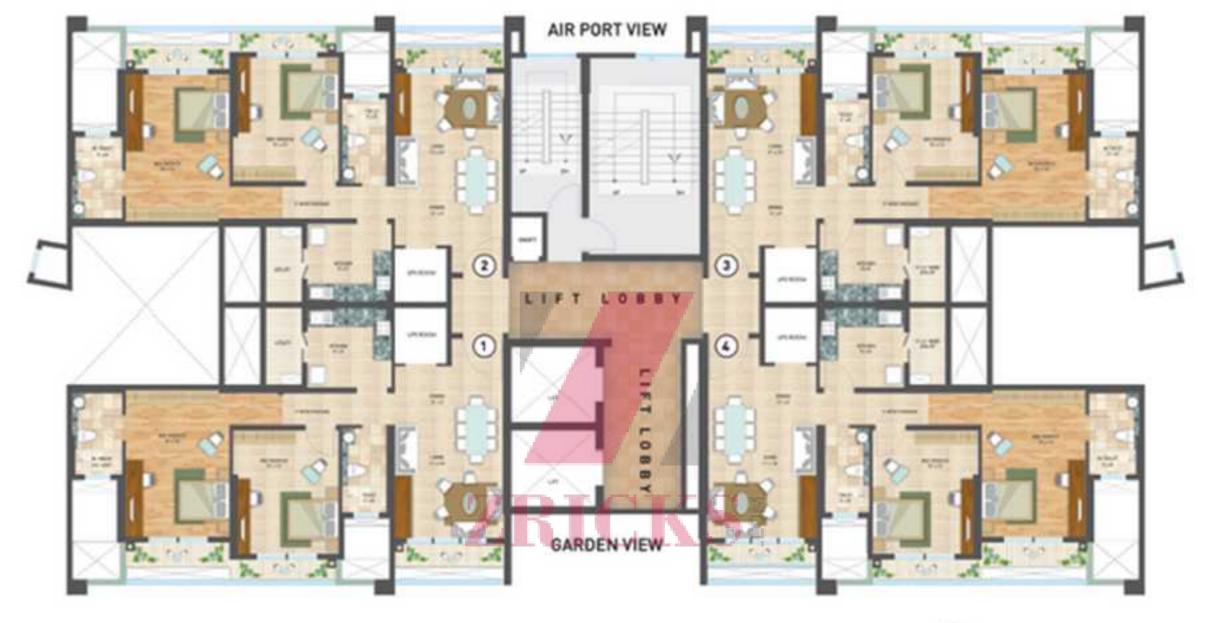

| BLOCK | TYPE  | UNIT NO.    | CARPET AREA |
|-------|-------|-------------|-------------|
| С     | 2 BHK | 1, 2, 3 & 4 | 650 SQ.FT.  |

| BLOCK | TYPE  | UNIT NO. | CARPET AREA |
|-------|-------|----------|-------------|
|       | 1 BHK | 3        | 446 SQ.FT.  |
| D     | 2 BHK | 2,4      | 650 SQ.FT.  |
|       | 3 BHK | 1,5      | 889 SQ.FT.  |