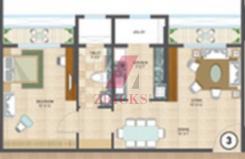

| BLOCK | TYPE    | UNIT NO. | CARPET AREA |
|-------|---------|----------|-------------|
|       | 1.5 BHK | 2, 3     | 527 SQ.FT.  |
| В     | 2 BHK   | 1        | 593 SQ.FT.  |
|       | 2 BHK   | 4        | 590 SQ.FT.  |