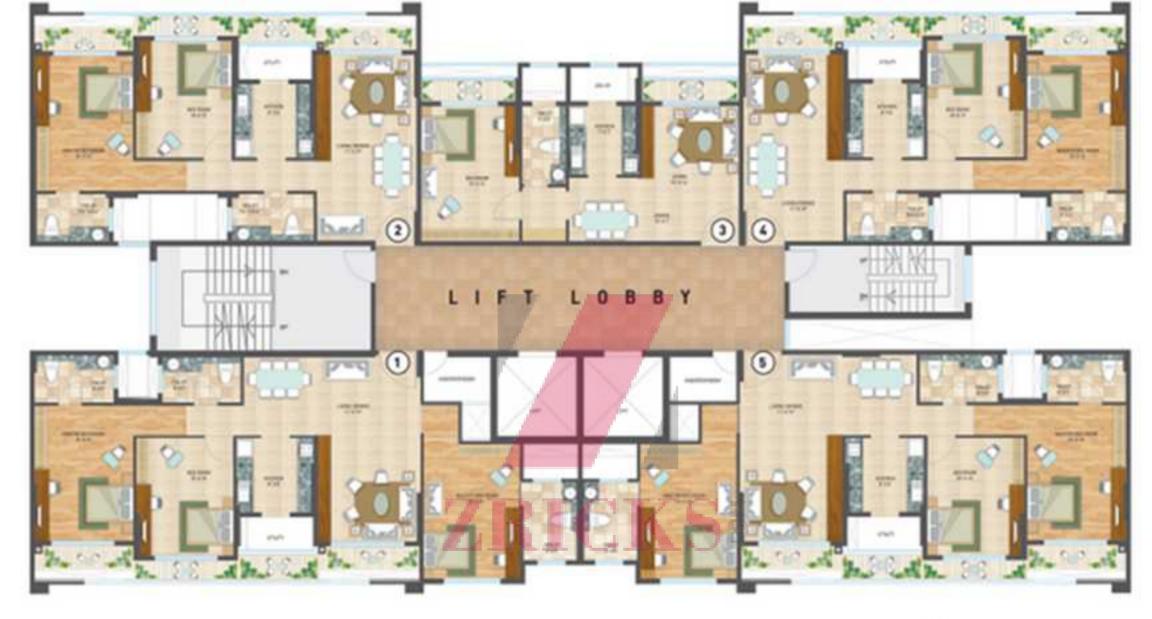

| BLOCK | TYPE    | UNIT NO. | CARPET AREA |
|-------|---------|----------|-------------|
|       | 1.5 BHK | 2, 3     | 527 SQ.FT.  |
| В     | 2 BHK   | 1        | 593 SQ.FT.  |
|       | 2 BHK   | 4        | 590 SQ.FT.  |

| BLOCK | TYPE  | UNIT NO. | CARPET AREA |
|-------|-------|----------|-------------|
|       | 1 BHK | 3        | 446 SQ.FT.  |
| D     | 2 BHK | 2,4      | 650 SQ.FT.  |
|       | 3 BHK | 1,5      | 889 SQ.FT.  |