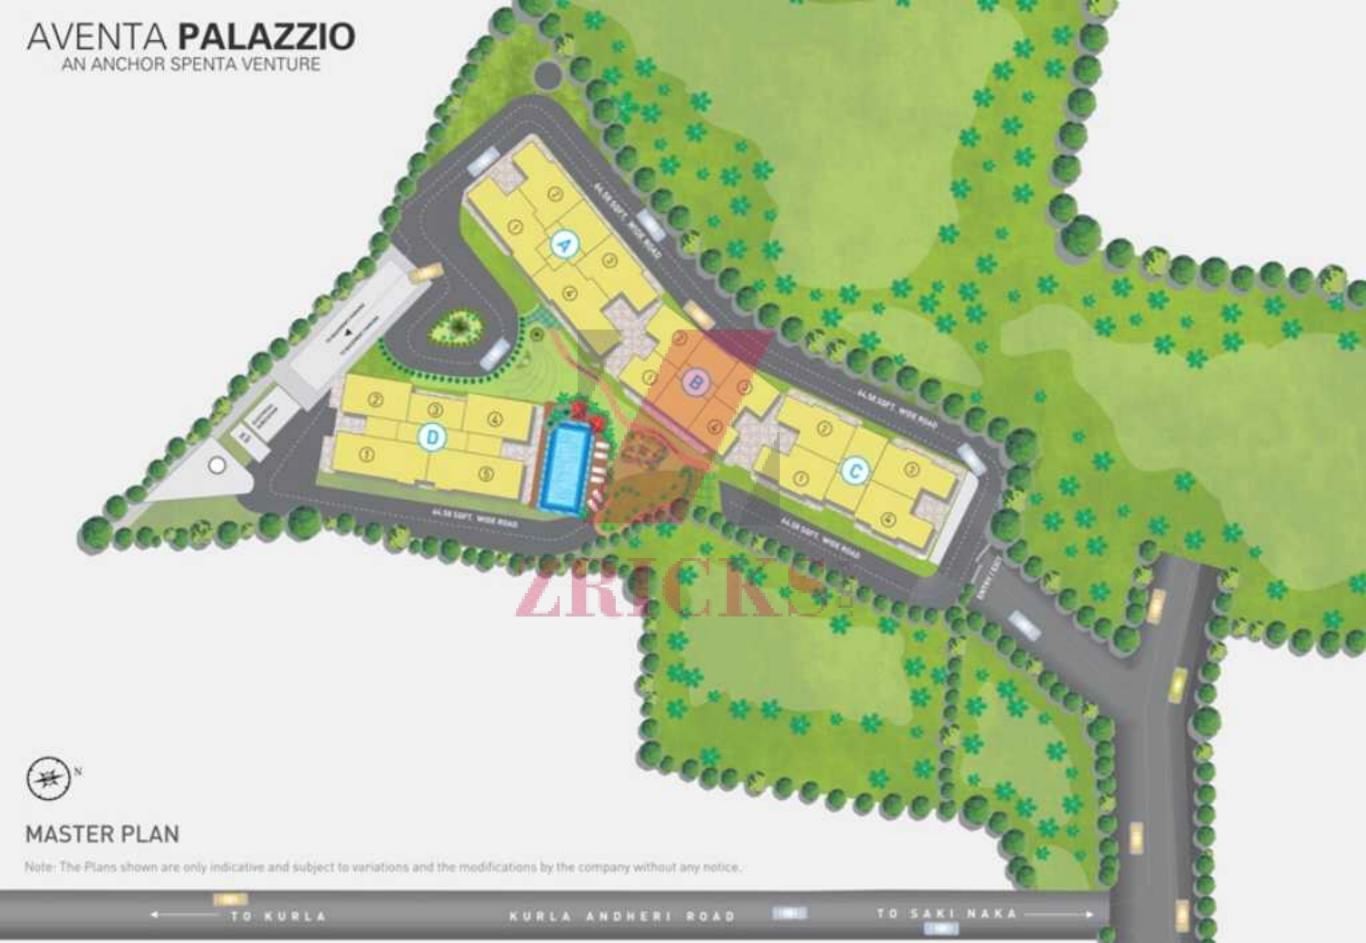

| BLOCK | TYPE  | UNIT NO. | CARPET AREA |
|-------|-------|----------|-------------|
|       | 1 BHK | 3        | 446 SQ.FT.  |
| D     | 2 BHK | 2,4      | 650 SQ.FT.  |
|       | 3 BHK | 1,5      | 889 SQ.FT.  |

| BLOCK | TYPE    | UNIT NO. | CARPET AREA |
|-------|---------|----------|-------------|
|       | 1.5 BHK | 2, 3     | 527 SQ.FT.  |
| В     | 2 BHK   | 1        | 593 SQ.FT.  |
|       | 2 BHK   | 4        | 590 SQ.FT.  |

| BLOCK | TYPE  | UNIT NO.    | CARPET AREA |
|-------|-------|-------------|-------------|
| С     | 2 BHK | 1, 2, 3 & 4 | 650 SQ.FT.  |

| BLOCK | TYPE  | UNIT NO. | CARPET AREA |
|-------|-------|----------|-------------|
|       | 1 BHK | 3        | 446 SQ.FT.  |
| D     | 2 BHK | 2,4      | 650 SQ.FT.  |
|       | 3 BHK | 1,5      | 889 SQ.FT.  |