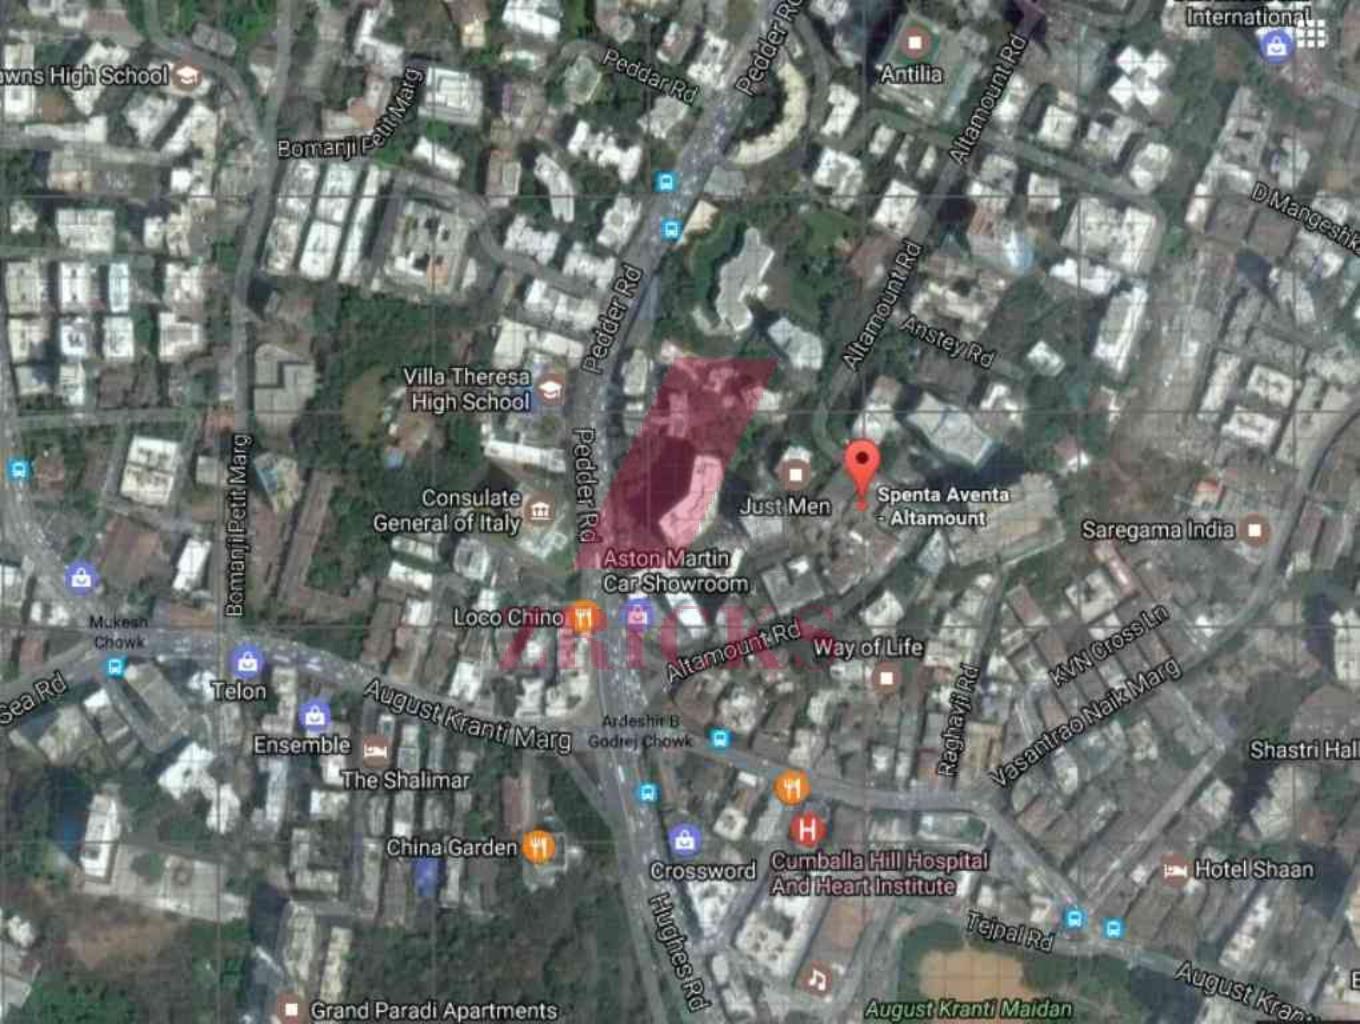

|
|       | 1.5 BHK | 2, 3     | 527 SQ.FT.  |
| В     | 2 BHK   | 1        | 593 SQ.FT.  |
|       | 2 BHK   | 4        | 590 SQ.FT.  |







| BLOCK | TYPE  | UNIT NO.    | CARPET AREA |
|-------|-------|-------------|-------------|
| С     | 2 BHK | 1, 2, 3 & 4 | 650 SQ.FT.  |







| BLOCK | TYPE  | UNIT NO. | CARPET AREA |
|-------|-------|----------|-------------|
|       | 1 BHK | 3        | 446 SQ.FT.  |
| D     | 2 BHK | 2,4      | 650 SQ.FT.  |
|       | 3 BHK | 1,5      | 889 SQ.FT.  |





#### **AMENITIES**

- 🚻 Double- Height Air- Conditioned Entrance Lobby
- High- Speed Air- Conditioned Elevators
- Health Club
- 🚅 Two Basements for Ample Car Parking
- Spa/Massage Room
- 前 Banquet Hall with capacity of over 150 persons
- **!!!** Exclusive services Entrance and Elevators