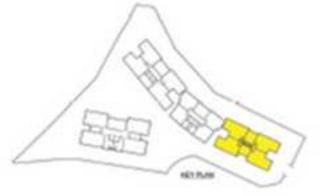

| BLOCK | TYPE  | UNIT NO. | CARPET AREA |
|-------|-------|----------|-------------|
|       | 1 BHK | 3        | 446 SQ.FT.  |
| D     | 2 BHK | 2,4      | 650 SQ.FT.  |
|       | 3 BHK | 1,5      | 889 SQ.FT.  |