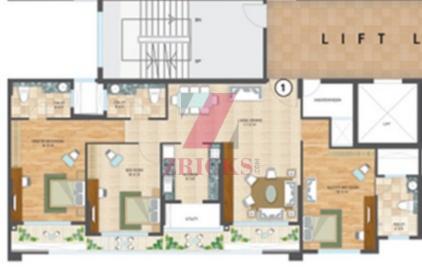

| BLOCK | TYPE    | UNIT NO. | CARPET AREA |
|-------|---------|----------|-------------|
|       | 1.5 BHK | 2, 3     | 527 SQ.FT.  |
| В     | 2 BHK   | 1        | 593 SQ.FT.  |
|       | 2 BHK   | 4        | 590 SQ.FT.  |