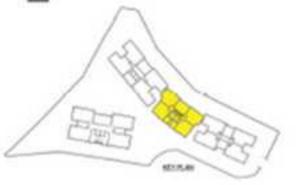

| BLOCK | TYPE  | UNIT NO.    | CARPET AREA |
|-------|-------|-------------|-------------|
| С     | 2 BHK | 1, 2, 3 & 4 | 650 SQ.FT.  |

| BLOCK | TYPE  | UNIT NO. | CARPET AREA |
|-------|-------|----------|-------------|
|       | 1 BHK | 3        | 446 SQ.FT.  |
| D     | 2 BHK | 2,4      | 650 SQ.FT.  |
|       | 3 BHK | 1,5      | 889 SQ.FT.  |