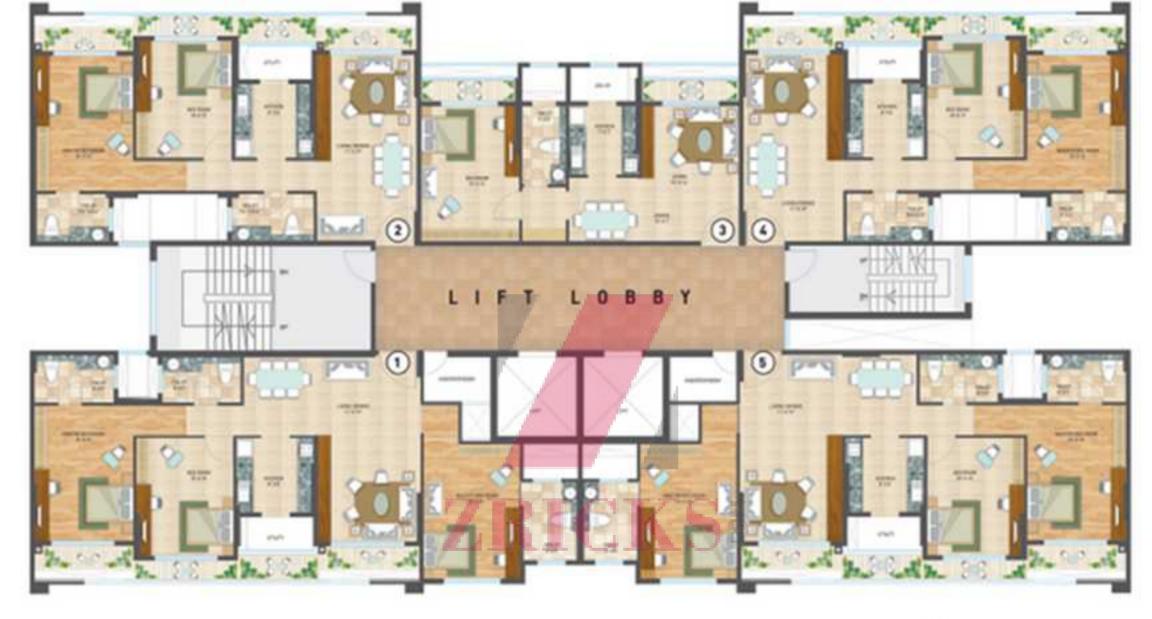

| BLOCK | TYPE  | UNIT NO. | CARPET AREA |
|-------|-------|----------|-------------|
|       | 1 BHK | 3        | 446 SQ.FT.  |
| D     | 2 BHK | 2,4      | 650 SQ.FT.  |
|       | 3 BHK | 1,5      | 889 SQ.FT.  |

| BLOCK | TYPE    | UNIT NO. | CARPET AREA |
|-------|---------|----------|-------------|
|       | 1.5 BHK | 2, 3     | 527 SQ.FT.  |
| В     | 2 BHK   | 1        | 593 SQ.FT.  |
|       | 2 BHK   | 4        | 590 SQ.FT.  |