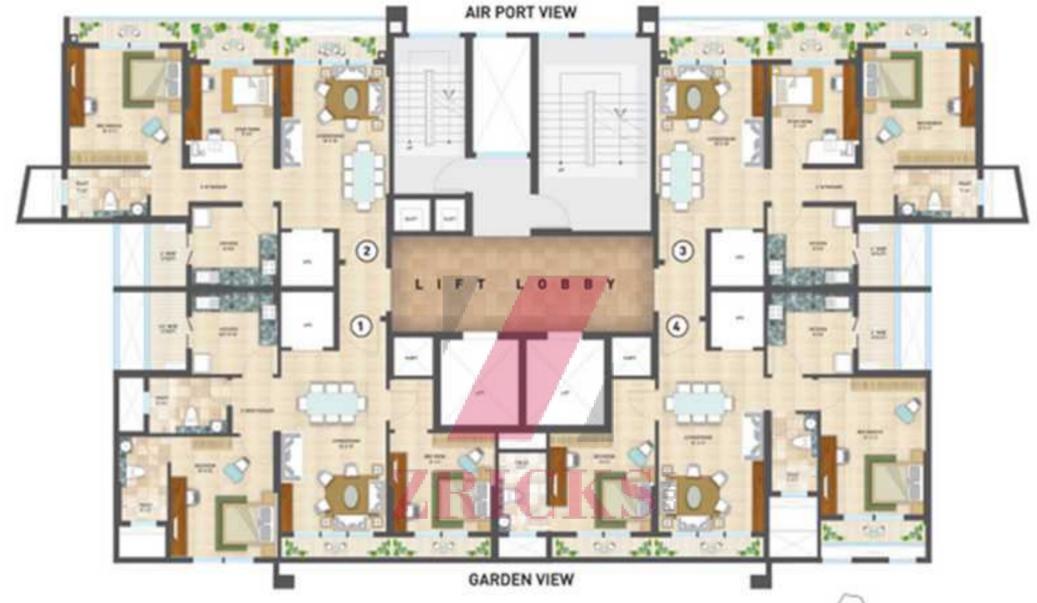

| BLOCK | TYPE  | UNIT NO.    | CARPET AREA |
|-------|-------|-------------|-------------|
| С     | 2 BHK | 1, 2, 3 & 4 | 650 SQ.FT.  |

| BLOCK | TYPE  | UNIT NO. | CARPET AREA |
|-------|-------|----------|-------------|
|       | 1 BHK | 3        | 446 SQ.FT.  |
| D     | 2 BHK | 2,4      | 650 SQ.FT.  |
|       | 3 BHK | 1,5      | 889 SQ.FT.  |